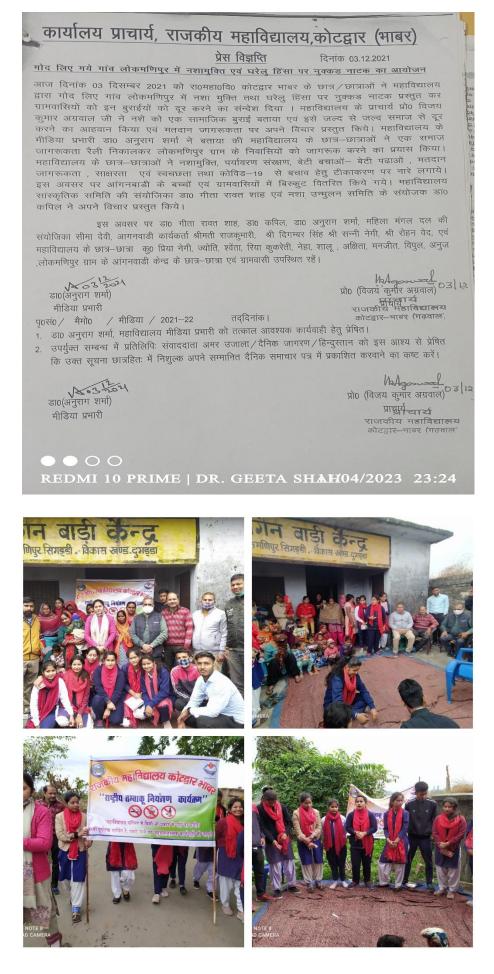

# ACTIVITY 1-

Jan Jagrukata Rally and Nukkad Natak in Lokmanipur village on sanitation and

"Beti Bachao Beti Padhao"