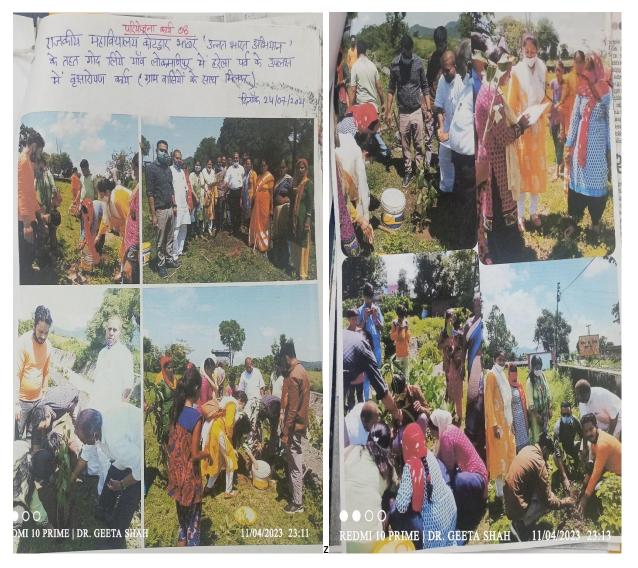

#### The Objectives

- The main objective of the adoption of village is to cooperate in overall development of the village.
- To engage the faculty and students in identifying development issues in rural areas and finding sustainable solutions
- To develop a sense of collective destiny between the urban and rural parts of the country.
- To make the students aware of the problems of the rural areas and understand the problems practically by taking them on village tour.
- To devise plans for smooth implementation methods for innovative solutions .
- To make the village people realize about sanitation and its effects.
- To sensitize the villagers through Jan Jagrukata Rally, Nukkad Natak, Group Songs, Beti Bachao Beti Parao, water conservation, Prohibition of alcohol, creating awarenesss among residents for prohibition of single use plastic.
- To do tree plantation to save environment