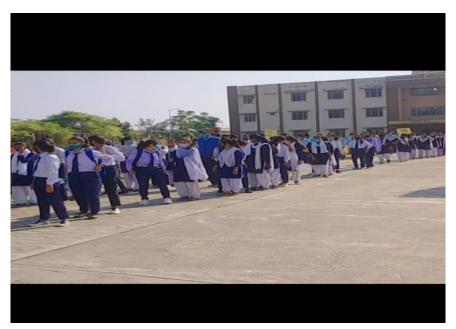

# ACTIVITY 1-

Jan Jagrukata Rally and Nukkad Natak in Lokmanipur village on sanitation and

"Beti Bachao Beti Padhao"